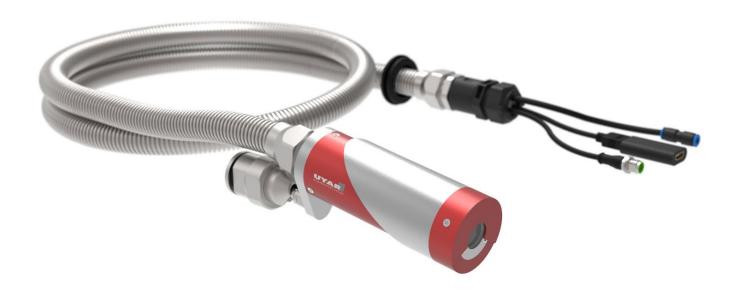

#### Technical specifications:

**Housing** Material Aluminium

Colour Red/bronze mat (anodized)

Dimension Ø57 mm x approx. 226,5 mm (in case of direct wall-

mounting)

Joint Material Stainless steel

Mech. adjustment range Tilt angle up to 90°

Rotation angle approx. 360°

**Protective hose** Material Stainless steel (AISI-316L)

Length approx. 1 m

**Camera** Sensor CMOS

Video size 1080P@60Hz; 1080P@50Hz

Video interface HDMI

View angle 90° (optional 142°)

**Operating voltage** Supply voltage 24 V DC

Rated current 0,2 A Max. current 0,5 A

**Additional** Protection class IP67

Compressed air supply 1 bar

Weight approx. 2,5 kg (total weight including protective hose)

#### Scope of delivery:

- Camera with sealing air attachment
- Ball joint mounting
- Stainless steel hose 1 m
- Assembly seal (+replacement)
- HDMI-repeater-coupling
- Compressed air connector Ø6 mm
- M12 plug 5-pole A-coded