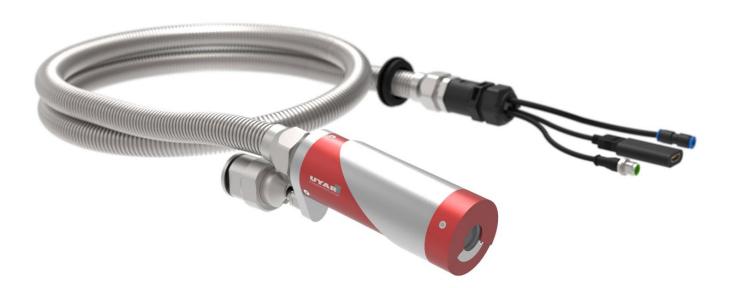

#### Technical specifications:

**Housing** Material Aluminium

Colour Red/bronze mat (anodized)

Dimension Ø57 mm x approx. 226,5 mm (in case of direct wall-

mounting)

Joint Material Stainless steel

Mech. adjustment range Tilt angle up to 90°

Rotation angle approx. 360°

**Protective hose** Material Stainless steel (AISI-316L)

Length approx. 1 m

**Camera** Sensor CMOS

Video size 1080P@60Hz; 1080P@50Hz

Video interface HDMI

View angle 90° (optional 142°)

**Operating voltage** Supply voltage 24 V DC

Rated current 0,2 A Max. current 0,5 A

**Additional** Protection class IP67

Compressed air supply 1 bar

Weight approx. 2,5 kg (total weight including protective hose)

#### Scope of delivery:

- Camera with sealing air attachment
- Ball joint mounting
- Stainless steel hose 1 m
- Assembly seal (+replacement)
- HDMI-repeater-coupling
- Compressed air connector Ø6 mm
- M12 plug 5-pole A-coded