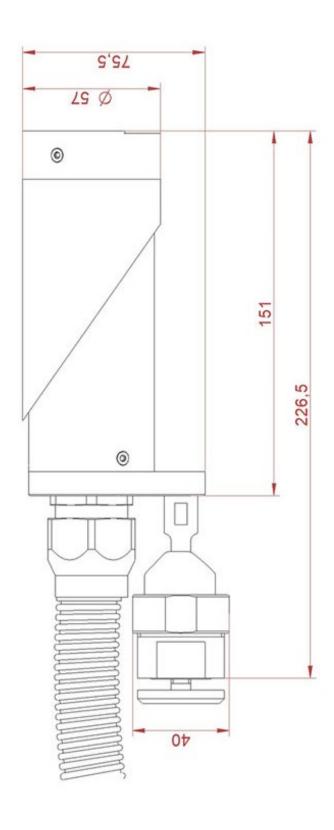

#### Technical specifications:

**Housing** Material Aluminium

Colour Red/bronze mat (anodized)

Dimension Ø57 mm x approx. 226,5 mm (in case of direct wall-

mounting)

Joint Material Stainless steel

Mech. adjustment range Tilt angle up to 90°

Rotation angle approx. 360°

**Protective hose** Material Stainless steel (AISI-316L)

Length approx. 1 m

**Camera** Sensor CMOS

Video size 1080P@60Hz; 1080P@50Hz

Video interface HDMI

View angle 90° (optional 142°)

**Operating voltage** Supply voltage 24 V DC

Rated current 0,2 A Max. current 0,5 A

**Additional** Protection class IP67

Compressed air supply 1 bar

Weight approx. 2,5 kg (total weight including protective hose)