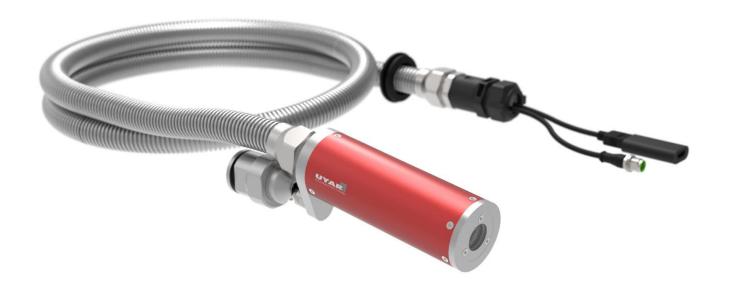

## Scope of delivery:

- Camera
- Ball joint mounting
- Stainless steel hose 1 m
- Assembly seal (+replacement)
- HDMI-repeater-coupling
- M12 plug 5-pole A-coded