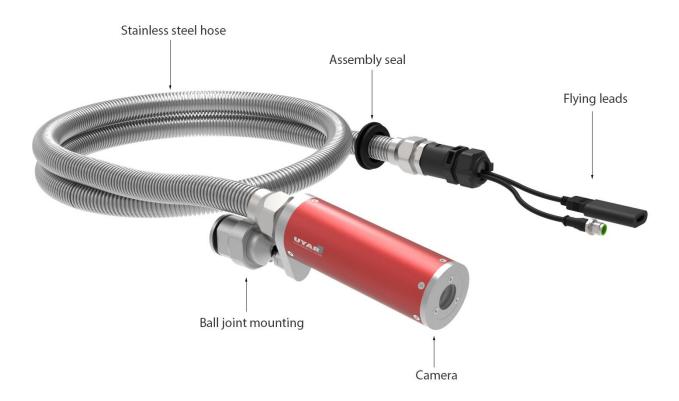

## Scope of delivery:

- Camera
- Ball joint mounting
- Stainless steel hose 1 m
- Assembly seal (+replacement)
- HDMI-repeater-coupling
- M12 plug 5-pole A-coded