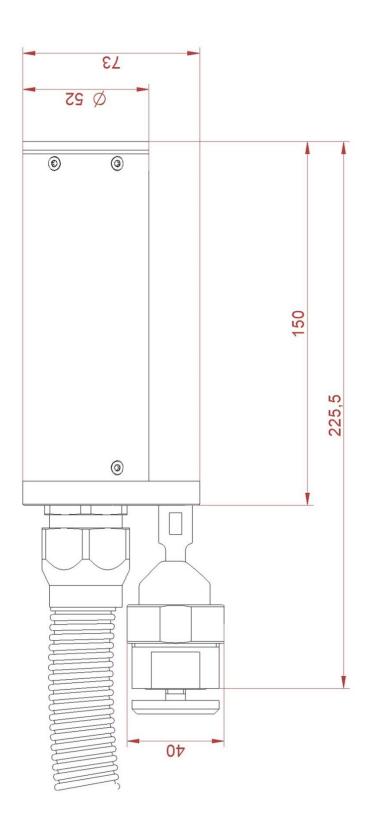

## Technical specifications:

**Housing** Material Aluminium

Colour Red/bronze mat (anodized)

Dimension Ø52 mm x ca. 225,5 mm (in case of direct wall-mounting)

Joint Material Stainless steel

Mech. adjustment Tilt angle up to 90°

range Rotation angle approx. 360°

**Protective hose** Material Stainless steel (AISI-316L)

Length approx. 1 m

Camera Sensor CMOS

Video size 1080P@60Hz; 1080P@50Hz

Video interface HDMI

View angle 90° (optional 142°)